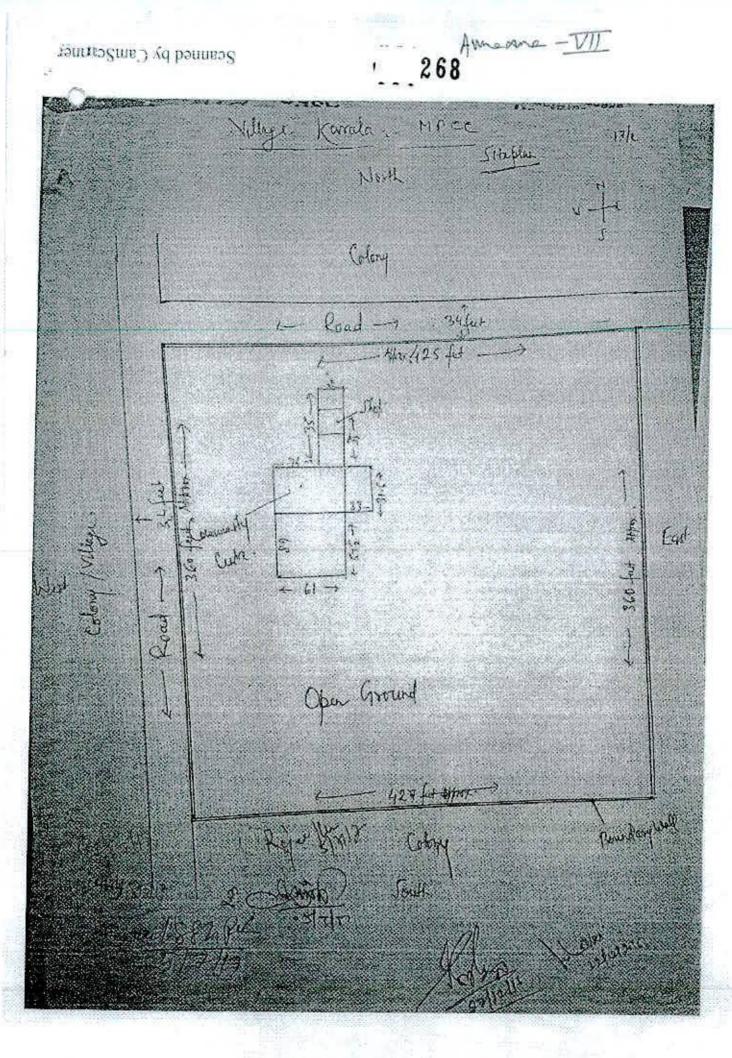

The Board resolved to note and record the above progress.

8.3 Allotment of Gram Sabha Land (MPCC building along with peripheral land) about 5 acres in the revenue estate of Village Karala, North West Delhi for opening of Ambedkar University Campus, vide letter No. 3047/Karala/2017/1232-1243 dated 19.05.2017 issued by the Director (Panchayat), GNCTD

**Resolved** to note and record the land and vacant building that had been formally handed over by the Office of the Deputy Commissioner, North West Delhi on 5.7.2017 to the University pending completion of registration of lease deed process, vide **Appendix-11**. The Board also took note of the brief office note on the matter. The Board expressed its appreciation for the efforts of the Government of NCT of Delhi towards the expansion of AUD. The members suggested initiating steps for expediting the completion of all formalities such as Registration of Lease Deed etc. with the District Administration and to work out the requirement of renovation and construction work at the site and make it functional at the earliest.